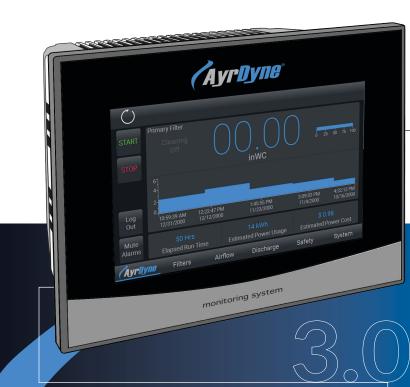

# FUNCTIONALITY

Multiple Screens Maintenance, VFD setup, DP trending, etc.

NOW STANDARD Password Protected

**System Feedback** Voltage, frequency, DC bus voltage, etc.

#### Hour Meters

Preventative maintenance can be done based on hour meter, calendar, or Delta P.

Downtime Cleaning, Force Cleaning, and Individual Solenoid Contro

**Preset Filter Life Indicator** (On-screen reminders)

## CONTROLLABILITY

**Differential Pressure** Ability to monitor, trend, and data log.

**Static Pressure** 

Automatic or Manual Frequency Control

**Cleaning System** 

**Compressed Air Pressure** 

Safety System Integration, Smoke Alarms, E-stops, Faults, etc.