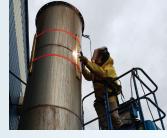

#### WELDING CAPABILITIES

- TIG
- MIG
- Stick
- Resistance-spot
- Brazing
- Field welding