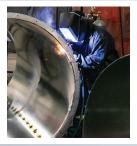

#### WELDING CAPABILITIES

- TIG
- MIG
- Stick
- Resistance-spot
- Brazing
- Field welding

#### WELDING CERTIFICATIONS

- SMAW (stick metal arc weldina)
- GTAW (gas tungsten arc
- FCAW (flux core arc